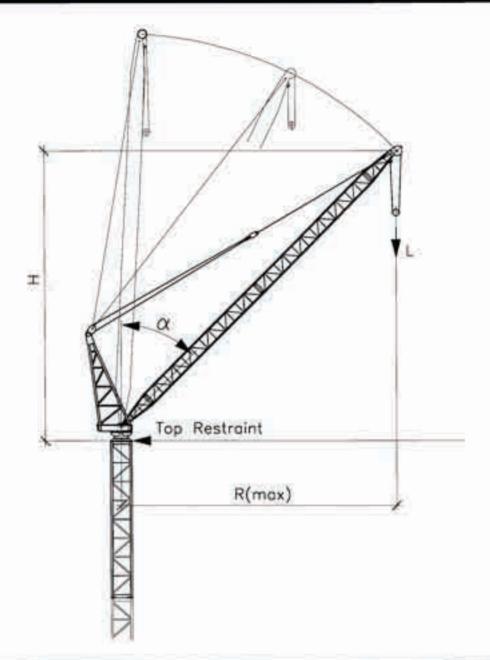

| R | Reach  | 8.7   | 12.1  | 15.5  | 18.7 | 21.9" | 25.0 | 28.0" | 30.8 | 33.5 | 35.4 |
|---|--------|-------|-------|-------|------|-------|------|-------|------|------|------|
| α | Angle  | 10    | 14"   | 18'   | 22   | 26"   | 30.  | 34"   | 38*  | 42"  | 45*  |
| H | Height | 49'   | 48'   | 47'   | 461  | 45'   | 43   | 41'   | 39'  | 37'  | 35'  |
| L | Load   | 16.5k | 14.3k | 11.0k | 8.9k | 7.5k  | 6.4k | 5.6k  | 5.0k | 4.5k | 4.2k |

## Note

- The load line must be rigged as shown with a two-part line, 5/8 dia. min., in order to use these load values.
- The lifted load consist of the weight of the section, cable weight, and overhall ball.
- The erector should always use caution so so as to not exceed these values.